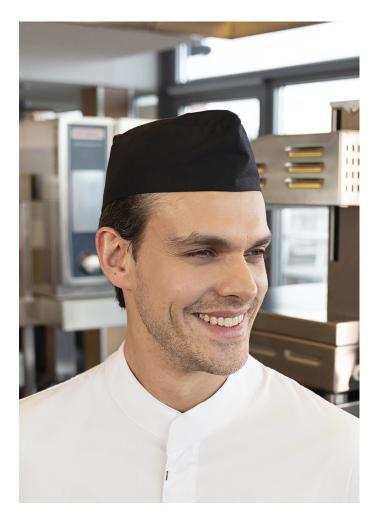

## **Product description**

one size

outer fabric: twill weave, 65% polyester, 35% cotton, 215 g/m<sup>2</sup>

| modern quality chef's hat

| versatile for use in the areas of: kitchen, bakery and food processing industry

| size adjustable with hook-and-loop fastener at the back of the head

| opening at the back of the head for open and closed braids

INNOVATIVE WORKWEAR EST. 1892

| finishing area for print and embroidery in the continuous front and side area without disturbing seams