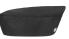

## KM 36-1-Stck Size-adjustable Chef's Hat | Stck | black

Farben: ()

## **Product description**

one size

outer fabric: twill weave, 65% polyester, 35% cotton, 215 g/m<sup>2</sup>

| modern quality chef's hat

| versatile for use in the areas of: kitchen, bakery and food processing industry

| size adjustable with hook-and-loop fastener at the back of the head

| opening at the back of the head for open and closed braids

INNOVATIVE WORKWEAR EST. 1892

| finishing area for print and embroidery in the continuous front and side area without disturbing seams