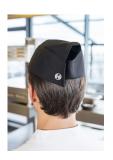

| size adjustable with hook-and-loop fastener at the back of the head

| opening at the back of the head for open and closed braids

INNOVATIVE WORKWEAR EST. 1892

| finishing area for print and embroidery in the continuous front and side area without disturbing seams