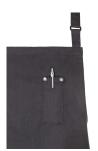

## **INNOVATIVE WORKWEAR EST. 1892**

| unique look due to design elements made of red glencheck fabric

| ROCK CHEF® embossed studs on the breast and belly pockets give the apron an additional stage-ready look

| bib strap with buckle for variable length adjustment

| 2 large belly pockets for storing mobile phones, EC and credit card readers, mobile ordering and cash register systems or other utensils

| 1 stylish breast pocket offers space for pens, kitchen tweezers or smaller kitchen utensils