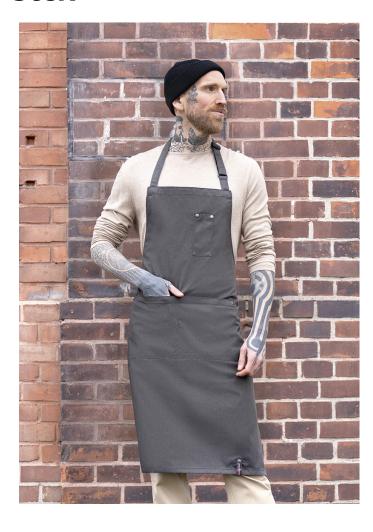

## **Product description**

| dimensions: 75 x 90 cm (width x length)

| twill fabric, 65% polyester / 35% cotton, 195 g/m<sup>2</sup>

| easy-care

| rocking bib apron with cool applications in exclusive Stage2 design in jeans look

## **INNOVATIVE WORKWEAR EST. 1892**

| unique look due to design elements made of red glencheck fabric

| ROCK CHEF® embossed studs on the breast and belly pockets give the apron an additional stage-ready look

| bib strap with buckle for variable length adjustment

| 2 large belly pockets for storing mobile phones, EC and credit card readers, mobile ordering and cash register systems or other utensils

| 1 stylish breast pocket offers space for pens, kitchen tweezers or smaller kitchen utensils