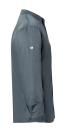

## **Product description**

- | twill weave, 50% polyester / 50% cotton, 150 g/m<sup>2</sup>
- | highly refined, pre-shrunk, colourfast, easy-care

modern chef jacket with elegent stand-up collar and hidden press stud panel
perfect use on warm, challenging working days thanks to very high-quality, light-weight fabric

- | press studs for quick opening and clothing
- | elegant chest pocket
- | left sleeve with practical welt pocket (6 x 1 cm)
- | sleeve cuffs with slit
- | suitable for industrial laundry

| matching article: Short-Sleeve Chef Jacket - JM 6 (manufacturers article number)