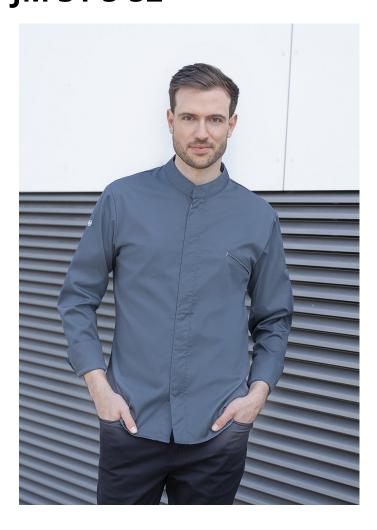

JM 31-5-52 Chef Jacket Modern-Touch | 52 | anthracite

## **Product description**

- | twill weave, 50% polyester / 50% cotton, 150 g/m<sup>2</sup>
- | highly refined, pre-shrunk, colourfast, easy-care

modern chef jacket with elegent stand-up collar and hidden press stud panel
perfect use on warm, challenging working days thanks to very high-quality, light-weight fabric

- | press studs for quick opening and clothing
- | elegant chest pocket
- | left sleeve with practical welt pocket (6 x 1 cm)
- | sleeve cuffs with slit
- | suitable for industrial laundry

| matching article: Short-Sleeve Chef Jacket - JM 6 (manufacturers article number)