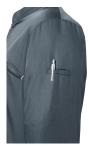

- | press studs for quick opening and clothing
- | elegant chest pocket
- | left sleeve with practical welt pocket (6 x 1 cm)
- | sleeve cuffs with slit
- | suitable for industrial laundry

| matching article: Short-Sleeve Chef Jacket - JM 6 (manufacturers article number)