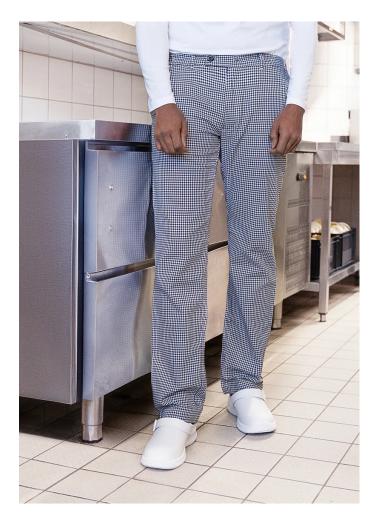

## Chef's Trousers Basic | L | black

Farben:

**Product description** 

## **INNOVATIVE WORKWEAR EST. 1892**

| twill weave, 100% cotton, 230 g/m² | easy-care, colourfast

- | robust and easy-care work trousers for men with a classic pepita pattern
- | comfortable cut for maximum freedom of movement
- | versatile and suitable for use in the kitchen, bakery and confectionery and food industries
- | elasticated waistband on the side for an optimal fit and all-day comfort
- | 1 back pocket on the right & 2 side pockets for important items
- | washable up to 60°C
- | partner article: Ladies' chef's trousers BHF 3 (manufacturer's article number)