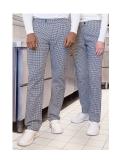

## Chef's Trousers Basic | L | black

Farben:

**Product description** 

## **INNOVATIVE WORKWEAR EST. 1892**

| twill weave, 100% cotton, 230 g/m² | easy-care, colourfast

- | robust and easy-care work trousers for men with a classic pepita pattern
- | comfortable cut for maximum freedom of movement
- | versatile and suitable for use in the kitchen, bakery and confectionery and food industries
- | elasticated waistband on the side for an optimal fit and all-day comfort
- | 1 back pocket on the right & 2 side pockets for important items
- | washable up to 60°C
- | partner article: Ladies' chef's trousers BHF 3 (manufacturer's article number)