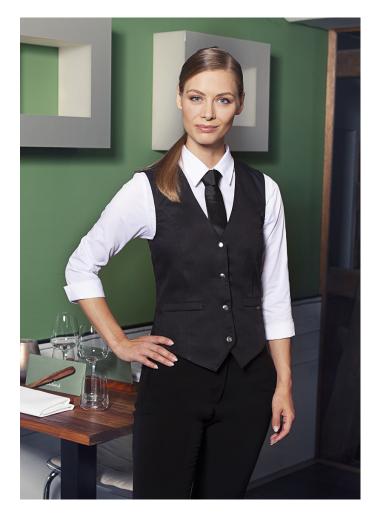

## Ladies' Waistcoat Lena | 40 | black

## **Product description**

- | twill weave, 65% polyester / 35% cotton, 215 g/m<sup>2</sup> | highly refined, pre-shrunk, colourfast, easy-care
- | classic and elegant women's waistcoat
- | body-hugging fit for a flattering silhouette
- | made with Viennese seams for an elegant and high-quality look
- | adjustable rear waistband with practical press studs for a customised fit
- | 2 side, imitation welt pockets for a stylish look (2 x 11.5 cm)
- | 4 press studs on the fastening for easy on and off
- | suitable for industrial laundering
- | matching article: Men's Waistcoat Kai WM 2 (manufacturers article number)