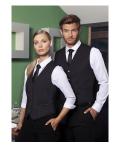

## Ladies' Waistcoat Lena | 40 | black

## **Product description**

- | twill weave, 65% polyester / 35% cotton, 215 g/m<sup>2</sup> | highly refined, pre-shrunk, colourfast, easy-care
- | classic and elegant women's waistcoat
- | body-hugging fit for a flattering silhouette
- | made with Viennese seams for an elegant and high-quality look
- | adjustable rear waistband with practical press studs for a customised fit
- | 2 side, imitation welt pockets for a stylish look (2 x 11.5 cm)
- | 4 press studs on the fastening for easy on and off
- | suitable for industrial laundering
- | matching article: Men's Waistcoat Kai WM 2 (manufacturers article number)