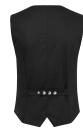

## **Product description**

- | twill weave, 65% polyester / 35% cotton, 215 g/m<sup>2</sup> | highly refined, pre-shrunk, colourfast, easy-care
- | classic and elegant women's waistcoat
- | body-hugging fit for a flattering silhouette
- | made with Viennese seams for an elegant and high-quality look
- | adjustable rear waistband with practical press studs for a customised fit
- | 2 side, imitation welt pockets for a stylish look (2 x 11.5 cm)
- | 4 press studs on the fastening for easy on and off
- | suitable for industrial laundering
- | matching article: Men's Waistcoat Kai WM 2 (manufacturers article number)