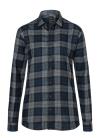

## Ladies' Checked Blouse Urban-Style | navy | M

## **Product description**

| twill weave, 65% polyester / 35% cotton, 110 g/m² | easy-care

| urban women's blouse in a trendy checked design

| optimal combination of classic charm and cool streetwear style

| soft fabric ensures a pleasant wearing sensation

| high washability against stubborn stains

| fit: slim-fit (waisted cut)

| rear yoke

| Kent collar

| long sleeves

| rounded sports cuff with two adjacent buttons for adjusting the cuff circumference