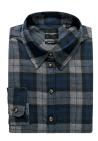

## Ladies' Checked Blouse Urban-Style | navy | M

## **Product description**

| twill weave, 65% polyester / 35% cotton, 110 g/m² | easy-care

| urban women's blouse in a trendy checked design

| optimal combination of classic charm and cool streetwear style

| soft fabric ensures a pleasant wearing sensation

| high washability against stubborn stains

| fit: slim-fit (waisted cut)

| rear yoke

| Kent collar

| long sleeves

| rounded sports cuff with two adjacent buttons for adjusting the cuff circumference