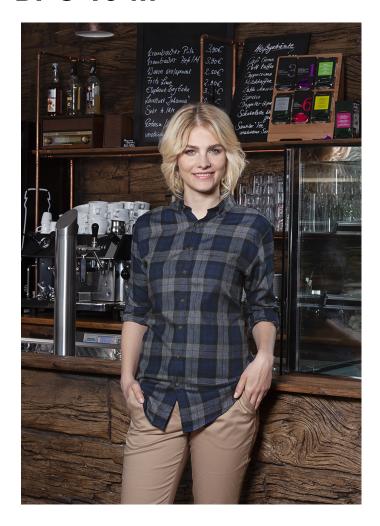

## Ladies' Checked Blouse Urban-Style | navy | M

## **Product description**

| twill weave, 65% polyester / 35% cotton, 110 g/m² | easy-care

| urban women's blouse in a trendy checked design

| optimal combination of classic charm and cool streetwear style

| soft fabric ensures a pleasant wearing sensation

| high washability against stubborn stains

| fit: slim-fit (waisted cut)

| rear yoke

| Kent collar

| long sleeves

| rounded sports cuff with two adjacent buttons for adjusting the cuff circumference

| rounded hem

| matching article: Men's Checked Shirt - BM 8 (manufacturers article number)