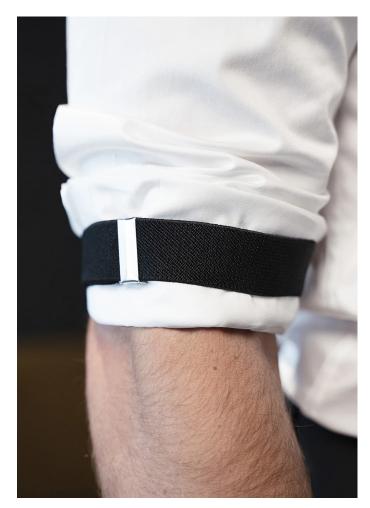

## **Product description**

| dimensions: 2.5 x max. 36 cm (width x length)

| material: 100% polyester

classic plain-coloured sleeve holder made from elastic band

| ensures that rolled-up sleeves do not slip down so quickly

| versatile applications, e.g. in catering, bartending, hotels, hairdressers and much more

| also a stylish addition to many outfit variations for leisure activities

| combines functionality and modern style

| with practical zinc-alloyed clips for infinitely variable length adjustment for an optimum fit

| perfectly suitable for customization: laser engraving on the clips and clamps, as well as DTF printing on the elasticated straps