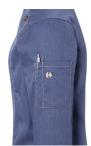

| contrasting coloured seams for the original jeans look

| asymmetrically closed, single-row 5-button jacket with press studs for quick opening and closing

| sleeve cuffs with slit

 $\mid$  patched sleeve pocket (8,5 x 12 cm) on the left side with practical pen compartment (2 x

12 cm)

| suitable for industrial laundry

| matching article: Chef Jacket Jeans-Style - JM 24 (manufacturers article number)