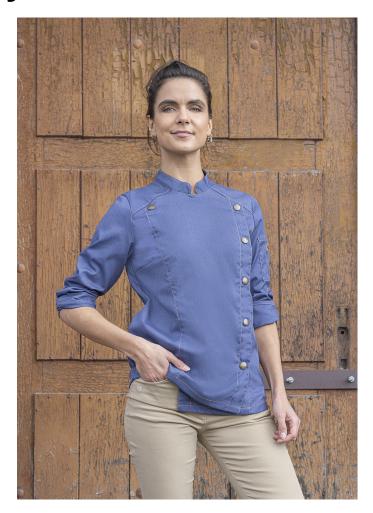

## **Product description**

twill weave, 65% polyester / 35% cotton, 195 g/m<sup>2</sup> (vintage red: 175 g/m<sup>2</sup>)
highly refined, pre-shrunk, colourfast, easy-care

| trendy ladies' chef jacket in jeans look with slim silhouette

| contrasting coloured seams for the original jeans look

| asymmetrically closed, single-row 5-button jacket with press studs for quick opening and closing

| sleeve cuffs with slit

 $\mid$  patched sleeve pocket (8,5 x 12 cm) on the left side with practical pen compartment (2 x

12 cm)

| suitable for industrial laundry

| matching article: Chef Jacket Jeans-Style - JM 24 (manufacturers article number)