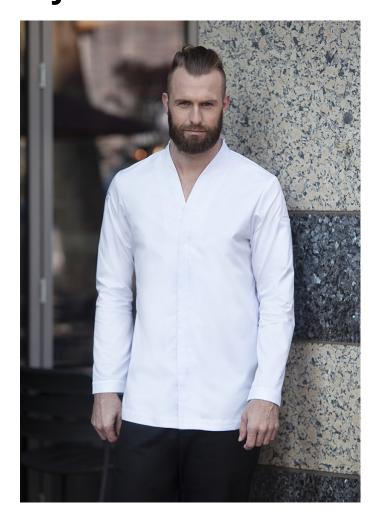

## **DCJM 6-3-52** Chef Jacket DIAMOND CUT® Couture | 52 | white

## **Product description**

| front section: piqué, 65% polyester / 35% cotton, 175 g/m²

 $|\; back\; section: jersey-piqu\'e,\; 100\%\; polyester,\; 150\; g/m^2,\; breathable,\; moisture-regulating$ 

| back in jersey piqué providing pleasant ventilation and functional breathability

| concealed button placket with push buttons

| collar with elegant V-neck

| size-adjustable cuff with push buttons

| left sleeve with practical welt pocket (1 x 6 cm)

| matching article: Chef Jacket DIAMOND CUT® - DCJM 7 (manufacturers article number)