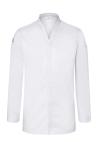

## **DCJM 6-3-52** Chef Jacket DIAMOND CUT® Couture | 52 | white

## **Product description**

| front section: piqué, 65% polyester / 35% cotton, 175 g/m²

 $|\; back\; section: jersey-piqu\'e,\; 100\%\; polyester,\; 150\; g/m^2,\; breathable,\; moisture-regulating$ 

| back in jersey piqué providing pleasant ventilation and functional breathability

| concealed button placket with push buttons

| collar with elegant V-neck

| size-adjustable cuff with push buttons

| left sleeve with practical welt pocket (1 x 6 cm)

| matching article: Chef Jacket DIAMOND CUT® - DCJM 7 (manufacturers article number)