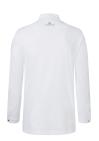

## **Product description**

| front section: piqué, 65% polyester / 35% cotton, 175 g/m²

 $|\; back\; section: jersey-piqu\'e,\; 100\%\; polyester,\; 150\; g/m^2,\; breathable,\; moisture-regulating$ 

| back in jersey piqué providing pleasant ventilation and functional breathability