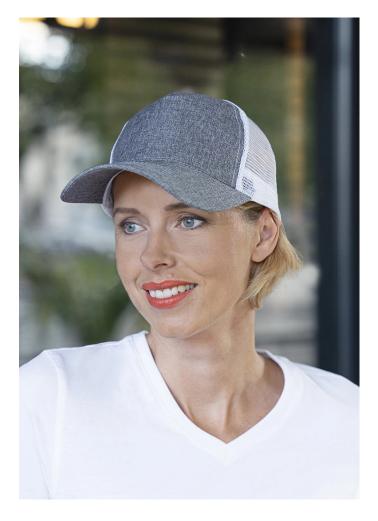

## KM 31-65-Stck<sup>Trucker</sup> Mesh Cap, from Sustainable Material, Recycled Polyester | Stck | grey mottled / white

| trendy and sustainable 5 panel trucker mesh cap with curved peak

| polyester content made from recycled plastic

- | generous finishing space in the full-length front panel without disturbing seams
- | also an ideal companion for leisure activities besides work
- | easy size adjustment with a Click & Snap fastener
- | pleasant wearing comfort due to integrated sweatband
- | mesh panels at the back of the head ensure optimum air circulation
- | 6 decorative seams on the visor
- | matching article: Baseball Cap KM 32 (manufacturers article number)