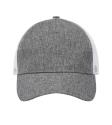

## KM 31-65-Stck<sup>Trucker</sup> Mesh Cap, from Sustainable Material, Recycled Polyester | Stck | grey mottled / white

| trendy and sustainable 5 panel trucker mesh cap with curved peak

| polyester content made from recycled plastic

- | generous finishing space in the full-length front panel without disturbing seams
- | also an ideal companion for leisure activities besides work
- | easy size adjustment with a Click & Snap fastener
- | pleasant wearing comfort due to integrated sweatband
- | mesh panels at the back of the head ensure optimum air circulation
- | 6 decorative seams on the visor
- | matching article: Baseball Cap KM 32 (manufacturers article number)