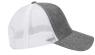

## KM 31-65-Stck<sup>Trucker</sup> Mesh Cap, from Sustainable Material, Recycled Polyester | Stck | grey mottled / white

| trendy and sustainable 5 panel trucker mesh cap with curved peak

| polyester content made from recycled plastic

- | generous finishing space in the full-length front panel without disturbing seams
- | also an ideal companion for leisure activities besides work
- | easy size adjustment with a Click & Snap fastener
- | pleasant wearing comfort due to integrated sweatband
- | mesh panels at the back of the head ensure optimum air circulation
- | 6 decorative seams on the visor
- | matching article: Baseball Cap KM 32 (manufacturers article number)