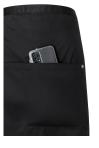

## INNOVATIVE WORKWEAR EST. 1892

ready look

| with full-length band made of apron fabric

| 2 large belly pockets for storing mobile phones, EC and credit card readers, mobile ordering and cash register systems or other utensils