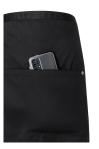

## INNOVATIVE WORKWEAR EST. 1892

ready look

| with full-length band made of apron fabric

| 2 large belly pockets for storing mobile phones, EC and credit card readers, mobile ordering and cash register systems or other utensils