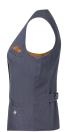

| combines urban style with classic chic

| contrasting quilted seams provide the original vintage look

| slightly tapered fit with darts

- | high washability against stubborn stains
- | back waistband adjustable with buckle

| 4 snap fasteners on the fastening strip

| 2 side welt pockets (2 x 11 cm) and 1 breast pocket (2 x 7,5 cm)

| matching article: Men's Waistcoat Jeans-Style - WM 3 (manufacturers article number)