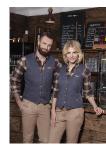

## WF 3-16-40

Ladies' Waistcoat Jeans-Style | 40 | vintage black

## **Product description**

 $\mid$  outer fabric: twill weave, 65% polyester / 35% cotton, 195 g/m², highly refined, preshrunk

| lining fabric: 100% polyester, 55 g/m<sup>2</sup>

| colourfast, easy-care

| women's waistcoat that can be combined in many ways in a stylish jeans look

| combines urban style with classic chic

| contrasting quilted seams provide the original vintage look

| slightly tapered fit with darts

- | high washability against stubborn stains
- | back waistband adjustable with buckle

| 4 snap fasteners on the fastening strip

| 2 side welt pockets (2 x 11 cm) and 1 breast pocket (2 x 7,5 cm)

| matching article: Men's Waistcoat Jeans-Style - WM 3 (manufacturers article number)