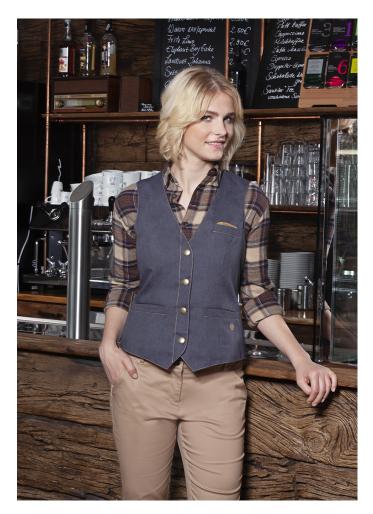

## WF 3-16-40

Ladies' Waistcoat Jeans-Style | 40 | vintage black

## **Product description**

 $\mid$  outer fabric: twill weave, 65% polyester / 35% cotton, 195 g/m², highly refined, preshrunk

| lining fabric: 100% polyester, 55 g/m<sup>2</sup>

| colourfast, easy-care

| women's waistcoat that can be combined in many ways in a stylish jeans look

| combines urban style with classic chic

| contrasting quilted seams provide the original vintage look

| slightly tapered fit with darts

- | high washability against stubborn stains
- | back waistband adjustable with buckle

| 4 snap fasteners on the fastening strip

| 2 side welt pockets (2 x 11 cm) and 1 breast pocket (2 x 7,5 cm)

| matching article: Men's Waistcoat Jeans-Style - WM 3 (manufacturers article number)