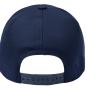

| polyester content made from recycled plastic

- | generous finishing space in the full-length front panel without disturbing seams
- | also an ideal companion for leisure activities besides work
- | easy size adjustment with a Click & Snap fastener
- | pleasant wearing comfort due to integrated sweatband
- | 6 decorative seams on the visor
- | matching article: Trucker Mesh Cap KM 31 (manufacturers article number)