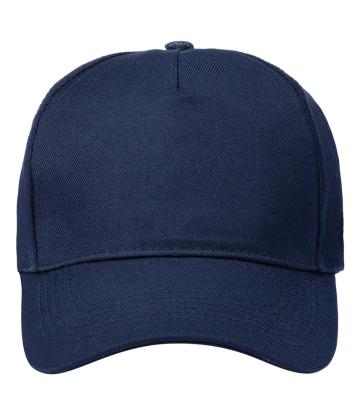

## KM 32-10-Stck<sup>Baseball Cap</sup>, from Sustainable Material, Recycled Polyester | Stck | navy

## **Product description**

| one size

outer fabric: 100% polyester (recycled), 210 g/m<sup>2</sup>
visor underside: 100% polyester (recycled), 210 g/m<sup>2</sup>

| innovative and sustainable 5 panel trucker mesh cap with curved peak

| polyester content made from recycled plastic

- | generous finishing space in the full-length front panel without disturbing seams
- | also an ideal companion for leisure activities besides work
- | easy size adjustment with a Click & Snap fastener
- | pleasant wearing comfort due to integrated sweatband
- | 6 decorative seams on the visor
- | matching article: Trucker Mesh Cap KM 31 (manufacturers article number)