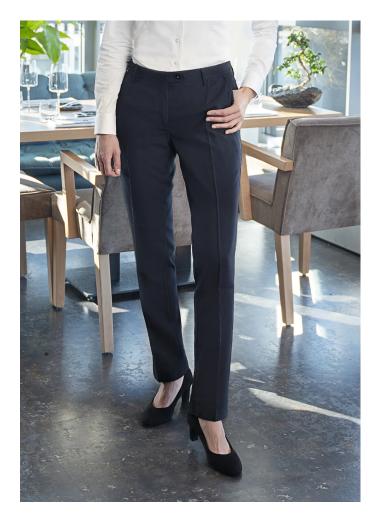

## Ladies' Service Trousers Basic | 40 | black

## **Product description**

| outer material: canvas fabric, 100% polyester, 175 g/m²

| lining material: herringbone twill, 100% polyester, 90 g/m²

| comfortable, elegant ladies' trousers for a style-conscious appearance

| wide range of uses, e.g. in the office, catering, bartending, hotel business, flight attendants and much more

| particularly lightweight fabric for a comfortable fit in everyday working life

| pleats on the leg ensure an elegant appearance

## INNOVATIVE WORKWEAR EST. 1892

| cut close to the body, with a slim leg silhouette

| belt loops on the waistband

| 2 side pockets

| 1 back welt pocket with button fastening on the right

| matching article: Men's Service Trousers Basic - BHM 3 (manufacturers article number)