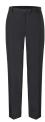

## Ladies' Service Trousers Basic | 40 | black

## **Product description**

| outer material: canvas fabric, 100% polyester, 175 g/m²

| lining material: herringbone twill, 100% polyester, 90 g/m²

| comfortable, elegant ladies' trousers for a style-conscious appearance

## INNOVATIVE WORKWEAR EST. 1892

| cut close to the body, with a slim leg silhouette

| belt loops on the waistband

| 2 side pockets

| 1 back welt pocket with button fastening on the right

| matching article: Men's Service Trousers Basic - BHM 3 (manufacturers article number)