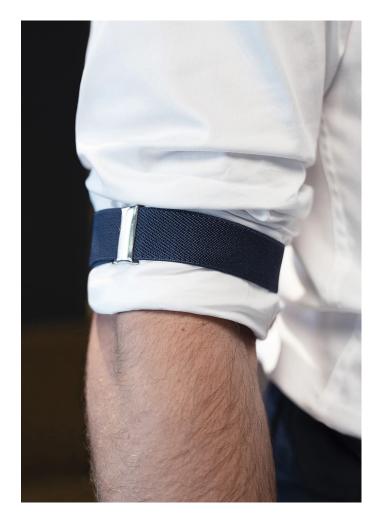

## **Product description**

| dimensions: 2.5 x max. 36 cm (width x length)

| material: 100% polyester

- | classic plain-coloured sleeve holder made from elastic band
- | ensures that rolled-up sleeves do not slip down so quickly
- | versatile applications, e.g. in catering, bartending, hotels, hairdressers and much more
- | also a stylish addition to many outfit variations for leisure activities

| combines functionality and modern style

| with practical zinc-alloyed clips for infinitely variable length adjustment for an optimum fit

| perfectly suitable for customization: laser engraving on the clips and clamps, as well as DTF printing on the elasticated straps