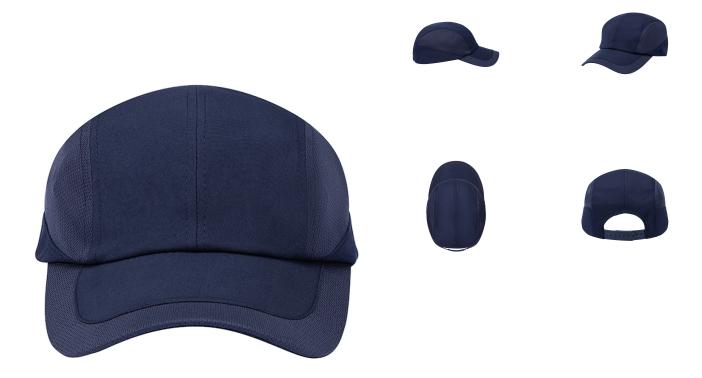

## KM 33-10-Stck Performance Cap | Stck | navy

Farben:

## **Product description**

one size

outer fabric: 100% polyester, 95 g/m<sup>2</sup> | visor underside: 100% polyester, 95 g/m<sup>2</sup>

| breathable, quick-drying

| lightweight, breathable 6 panel cap with a sporty look

## INNOVATIVE WORKWEAR EST. 1892

- | unique look thanks to panels running from back to front
- | panels on the sides of the head made of jersey piqué ensure pleasant air circulation
- and also increase flexibility for a particularly good fit
- $\mid$  designed for high care requirements (washable up to 40 °C)
- | easy size adjustment with click & snap fastener
- | pleasant wearing comfort due to integrated sweatband
- | forehead area not reinforced
- | decorative trim (tone-on|tone) made of jersey piqué on the curved peak