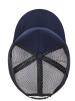

- | trendy and sustainable 5 panel trucker mesh cap with curved peak
- | polyester content made from recycled plastic
- | generous finishing space in the full-length front panel without disturbing seams
- | also an ideal companion for leisure activities besides work
- | easy size adjustment with a Click & Snap fastener
- | pleasant wearing comfort due to integrated sweatband
- | mesh panels at the back of the head ensure optimum air circulation
- | 6 decorative seams on the visor
- | matching article: Baseball Cap KM 32 (manufacturers article number)