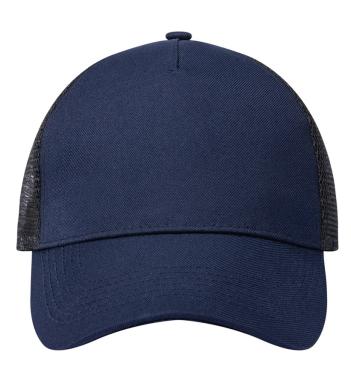

- | trendy and sustainable 5 panel trucker mesh cap with curved peak
- | polyester content made from recycled plastic
- | generous finishing space in the full-length front panel without disturbing seams
- | also an ideal companion for leisure activities besides work
- | easy size adjustment with a Click & Snap fastener
- | pleasant wearing comfort due to integrated sweatband
- | mesh panels at the back of the head ensure optimum air circulation
- | 6 decorative seams on the visor
- | matching article: Baseball Cap KM 32 (manufacturers article number)