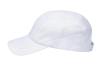

## **Product description**

one size

outer fabric: 100% polyester, 95 g/m<sup>2</sup> | visor underside: 100% polyester, 95 g/m<sup>2</sup>

| breathable, quick-drying

| lightweight, breathable 6 panel cap with a sporty look | unique look thanks to panels running from back to front

## INNOVATIVE WORKWEAR EST. 1892

- | panels on the sides of the head made of jersey piqué ensure pleasant air circulation and also increase flexibility for a particularly good fit
- $\mid$  designed for high care requirements (washable up to 40 °C)
- | easy size adjustment with click & snap fastener
- | pleasant wearing comfort due to integrated sweatband
- | forehead area not reinforced
- | decorative trim (tone-on|tone) made of jersey piqué on the curved peak