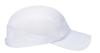

## **Product description**

one size

outer fabric: 100% polyester, 95 g/m<sup>2</sup> | visor underside: 100% polyester, 95 g/m<sup>2</sup>

| breathable, quick-drying

| lightweight, breathable 6 panel cap with a sporty look | unique look thanks to panels running from back to front

## INNOVATIVE WORKWEAR EST. 1892

- | panels on the sides of the head made of jersey piqué ensure pleasant air circulation and also increase flexibility for a particularly good fit
- $\mid$  designed for high care requirements (washable up to 40 °C)
- | easy size adjustment with click & snap fastener
- | pleasant wearing comfort due to integrated sweatband
- | forehead area not reinforced
- | decorative trim (tone-on|tone) made of jersey piqué on the curved peak