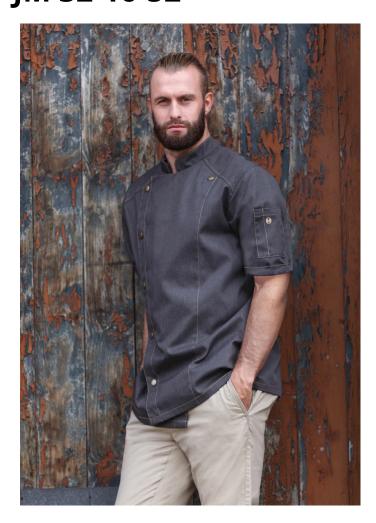

## JM 32-16-52 Short-Sleeve Chef Jacket Jeans-Style | 52 | vintage black

## **Product description**

 $\mid$  twill weave, 65% polyester / 35% cotton, 195 g/m² (vintage red: 175 g/m²)

| highly refined, pre-shrunk, colourfast, easy-care

| trendy chef jacket in jeans look with slim silhouette and short sleeves

| contrasting coloured seams for the original jeans look

| asymmetrically closed, single-row 5-button jacket with press studs for quick opening and closing

| sleeve cuffs with slit

| patched sleeve pocket (11 x 13 cm) on the left side with practical pen compartment (2 x

13 cm)

| suitable for industrial laundry

| matching article: Short-Sleeve Ladies' - JF 21 (manufacturers article number)