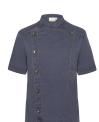

## **Product description**

 $\mid$  twill weave, 65% polyester / 35% cotton, 195 g/m² (vintage red: 175 g/m²)

| highly refined, pre-shrunk, colourfast, easy-care

| trendy chef jacket in jeans look with slim silhouette and short sleeves

| contrasting coloured seams for the original jeans look

| asymmetrically closed, single-row 5-button jacket with press studs for quick opening and closing

| sleeve cuffs with slit

| patched sleeve pocket (11 x 13 cm) on the left side with practical pen compartment (2 x