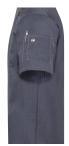

| contrasting coloured seams for the original jeans look

| asymmetrically closed, single-row 5-button jacket with press studs for quick opening and closing

| sleeve cuffs with slit

| patched sleeve pocket (11 x 13 cm) on the left side with practical pen compartment (2 x

13 cm)

| suitable for industrial laundry

| matching article: Short-Sleeve Ladies' - JF 21 (manufacturers article number)