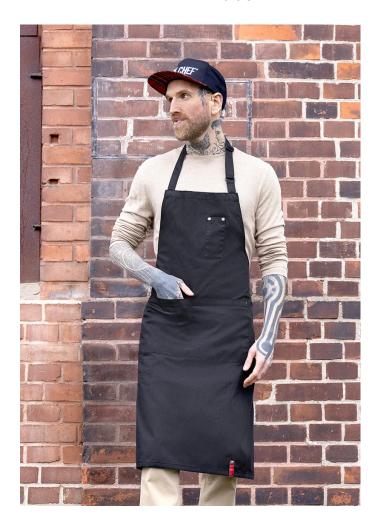

## RCLS 14-1-Stckib Apron ROCK CHEF®-Stage2 with Buckle and Pockets | Stck | black

Farben:

## **Product description**

| dimensions: 75 x 90 cm (width x length)

| twill fabric, 65% polyester / 35% cotton, 215 g/m² | easy-care

| rocking bib apron with cool applications in exclusive Stage2 design | unique look due to design elements made of red glencheck fabric

## **INNOVATIVE WORKWEAR EST. 1892**

| ROCK CHEF® embossed studs on the breast and belly pockets give the apron an additional stage-ready look

| Bib strap with buckle for variable length adjustment

| 2 large belly pockets for storing mobile phones, EC and credit card readers, mobile ordering and cash register systems or other utensils

| 1 stylish breast pocket offers space for pens, kitchen tweezers or smaller kitchen utensils

| washable up to 60°C

| matching article: Bistro Apron ROCK CHEF® - RCBSS 6 (manufacturers article number)