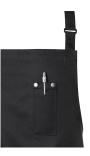

## **INNOVATIVE WORKWEAR EST. 1892**

| ROCK CHEF® embossed studs on the breast and belly pockets give the apron an additional stage-ready look

| Bib strap with buckle for variable length adjustment

| 2 large belly pockets for storing mobile phones, EC and credit card readers, mobile ordering and cash register systems or other utensils

| 1 stylish breast pocket offers space for pens, kitchen tweezers or smaller kitchen utensils

| washable up to 60°C

| matching article: Bistro Apron ROCK CHEF® - RCBSS 6 (manufacturers article number)