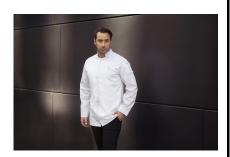

## **DCJM 7-3-52** Chef Jacket DIAMOND CUT® Elegance | 52 | white

## **Product description**

| front section: piqué, 65% polyester / 35% cotton, 175 g/m²

| back section: jersey-piqué, 100% polyester, 150 g/m², breathable, moisture-regulating

- | luxurious chef jacket with sporty, slim silhouette
- | the perfect symbiosis of elegance and modern trends
- | back in jersey-piqué providing pleasant ventilation and functional breathability
- | double stand-up collar and cuff as special design element
- | functional loop at rear collar to fix a bib apron (prevents the slipping)
- | hidden zipper in the front centre of the chef jacket for easy opening and clothing
- chest pocket with zipper (suitable for common cell phones or small kitchen utensils)
- | left sleeve with practical welt pocket (1 x 5,5 cm) and pen compartments