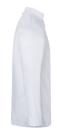

## **Product description**

| front section: piqué, 65% polyester / 35% cotton, 175 g/m²

| back section: jersey-piqué, 100% polyester, 150 g/m², breathable, moisture-regulating

- | luxurious chef jacket with sporty, slim silhouette
- | the perfect symbiosis of elegance and modern trends
- | back in jersey-piqué providing pleasant ventilation and functional breathability
- | double stand-up collar and cuff as special design element
- | functional loop at rear collar to fix a bib apron (prevents the slipping)
- | hidden zipper in the front centre of the chef jacket for easy opening and clothing
- chest pocket with zipper (suitable for common cell phones or small kitchen utensils)
- | left sleeve with practical welt pocket (1 x 5,5 cm) and pen compartments