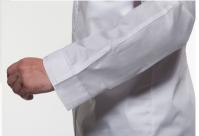

## **Product description**

| front section: piqué, 65% polyester / 35% cotton, 175 g/m²

| back section: jersey-piqué, 100% polyester, 150 g/m², breathable, moisture-regulating

- | luxurious chef jacket with sporty, slim silhouette
- | the perfect symbiosis of elegance and modern trends
- | back in jersey-piqué providing pleasant ventilation and functional breathability
- | double stand-up collar and cuff as special design element
- | functional loop at rear collar to fix a bib apron (prevents the slipping)
- | hidden zipper in the front centre of the chef jacket for easy opening and clothing
- chest pocket with zipper (suitable for common cell phones or small kitchen utensils)
- | left sleeve with practical welt pocket (1 x 5,5 cm) and pen compartments