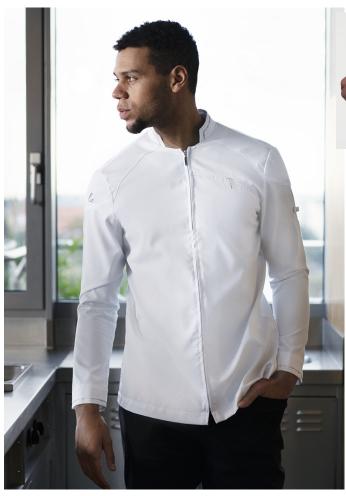

## **Product description**

| front section: piqué, 65% polyester / 35% cotton, 175 g/m²

| back section: jersey-piqué, 100% polyester, 150 g/m², breathable, moisture-regulating

- | luxurious chef jacket with sporty, slim silhouette
- | the perfect symbiosis of elegance and modern trends
- | back in jersey-piqué providing pleasant ventilation and functional breathability
- | double stand-up collar and cuff as special design element
- | functional loop at rear collar to fix a bib apron (prevents the slipping)
- | hidden zipper in the front centre of the chef jacket for easy opening and clothing
- chest pocket with zipper (suitable for common cell phones or small kitchen utensils)
- | left sleeve with practical welt pocket (1 x 5,5 cm) and pen compartments