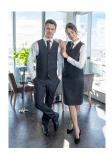

## Ladies' Service Skirt Basic | 40 | black

#### **Product description**

outer material: canvas fabric, 100% polyester, 175 g/m<sup>2</sup> | lining material: herringbone twill, 100% polyester, 90 g/m²

| comfortable, elegant skirt for a style-conscious appearance

| wide range of uses, e.g. in the office, catering, bartending, hotel business, flight attendants and much more

| particularly lightweight fabric for a comfortable fit in everyday working life | cut close to the body

### INNOVATIVE WORKWEAR EST. 1892

| narrow silhouette towards the hem

| with adjustable waist size using an elasticated band with button

| 2 side pockets

| slit in the center back, approx. 15 cm long

| matching article: Ladies' Service Trousers Basic - BHF 2 (manufacturers article number)