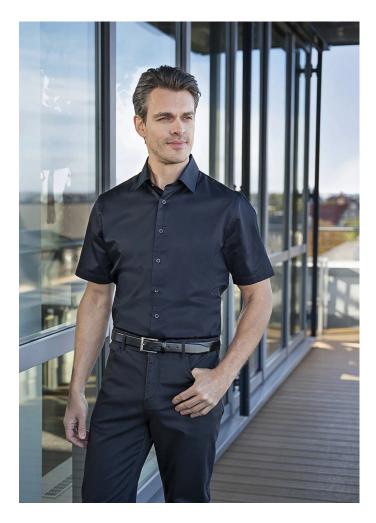

## Short-Sleeve Men's Shirt Active-Stretch in Modern-Fit | L | black

Farben:

## **Product description**

| poplin, 94% cotton / 6% elasthane, 120 g/m²

| easy-care, easy-iron, colourfast

| elegant, classic men's shirt with short sleeves for a style-conscious business look

| high wearing comfort in everyday working life thanks to breathable cotton

| stretch content in the fabric ensures exceptional freedom of movement

| also ideal for casual occasions thanks to the simple design

| versatile combination: casual with jeans, fashionable with chinos or elegant with a suit

## INNOVATIVE WORKWEAR EST. 1892

- | easy-iron fabric saves time in everyday life
- | high washability at 60 °C against stubborn stains
- | fitting: modern fit ( (slightly tapered cut)
- | smooth button placket and Kent collar
- | with back yoke
- | matching article: Short-Sleeve Ladies' Blouse BF 15 (manufacturers article number)