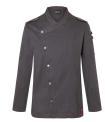

## **RCJM 21-16-52**Long-sleeved Men´s Chef Jacket Denim-Style ROCK CHEF®-Stage2 | 52 | vintage black

 $\land$   $\bigcirc$   $\bigcirc$   $\bigcirc$   $\bigcirc$ 

**Product description** 

twill weave, 65% polyester / 35% cotton, 195 g/m<sup>2</sup>
highly refined, pre-shrunk, wash-fast, easy-care
stylish, rocky chef's jacket for men in a denim look with a slim silhouette
asymmetrically fastened, single-breasted 5-button jacket with press studs with ROCK
CHEF® embossing for quick opening and closing
fit: regular fit (straight cut)
special highlights: red contrast stitching, logo patch on the back and decorative tabs on the shoulders for a unique look
inspired by the trends of the English rock scene, the famous red Glencheck check fabric has been integrated
practical patch loops on the left for pens, tweezers and other small kitchen utensils