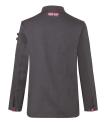

## **RCJM 21-16-52**Long-sleeved Men´s Chef Jacket Denim-Style ROCK CHEF®-Stage2 | 52 | vintage black

 $\land$   $\bigcirc$   $\bigcirc$   $\bigcirc$   $\bigcirc$ 

**Product description** 

twill weave, 65% polyester / 35% cotton, 195 g/m<sup>2</sup>
highly refined, pre-shrunk, wash-fast, easy-care
stylish, rocky chef's jacket for men in a denim look with a slim silhouette
asymmetrically fastened, single-breasted 5-button jacket with press studs with ROCK
CHEF® embossing for quick opening and closing
fit: regular fit (straight cut)
special highlights: red contrast stitching, logo patch on the back and decorative tabs on the shoulders for a unique look
inspired by the trends of the English rock scene, the famous red Glencheck check fabric has been integrated
practical patch loops on the left for pens, tweezers and other small kitchen utensils