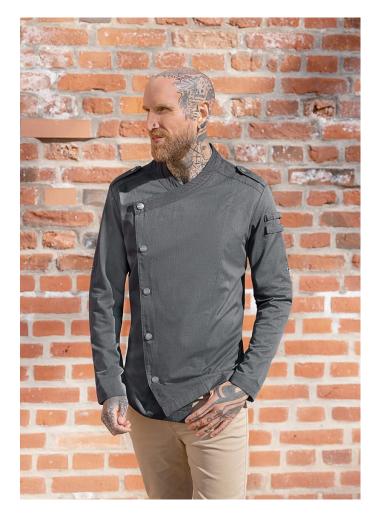

## **RCJM 21-16-52**Long-sleeved Men´s Chef Jacket Denim-Style ROCK CHEF®-Stage2 | 52 | vintage black

 $\land$   $\bigcirc$   $\bigcirc$   $\bigcirc$   $\bigcirc$ 

**Product description** 

twill weave, 65% polyester / 35% cotton, 195 g/m<sup>2</sup>
highly refined, pre-shrunk, wash-fast, easy-care
stylish, rocky chef's jacket for men in a denim look with a slim silhouette
asymmetrically fastened, single-breasted 5-button jacket with press studs with ROCK
CHEF® embossing for quick opening and closing
fit: regular fit (straight cut)
special highlights: red contrast stitching, logo patch on the back and decorative tabs on the shoulders for a unique look
inspired by the trends of the English rock scene, the famous red Glencheck check fabric has been integrated
practical patch loops on the left for pens, tweezers and other small kitchen utensils