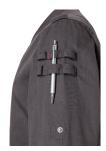

## **RCJM 21-16-52**Long-sleeved Men´s Chef Jacket Denim-Style ROCK CHEF®-Stage2 | 52 | vintage black

 $\land$   $\bigcirc$   $\bigcirc$   $\bigcirc$   $\bigcirc$ 

**Product description** 

twill weave, 65% polyester / 35% cotton, 195 g/m<sup>2</sup>
highly refined, pre-shrunk, wash-fast, easy-care
stylish, rocky chef's jacket for men in a denim look with a slim silhouette
asymmetrically fastened, single-breasted 5-button jacket with press studs with ROCK
CHEF® embossing for quick opening and closing
fit: regular fit (straight cut)
special highlights: red contrast stitching, logo patch on the back and decorative tabs on the shoulders for a unique look
inspired by the trends of the English rock scene, the famous red Glencheck check fabric has been integrated
practical patch loops on the left for pens, tweezers and other small kitchen utensils