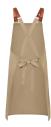

## **DCLS 1-105-**Bib Apron DIAMOND CUT® with genuine Leather Straps | Stck | reed green

## **INNOVATIVE WORKWEAR EST. 1892**

- | dimensions: 70 x 85 cm (width x length)
- | twill weave, 65% polyester/35% cotton, 215 g/m<sup>2</sup>
- | high-quality finish, pre-shrunk, colourfast, easy-care
- | high-quality apron that combines modern design with well-thought-out functionality
- | sets stylish accents for an aesthetic appearance in the upscale gastronomy
- | bevelled edges at the apron ends give a striking, avant-garde touch
- | elegant front design is complemented by cross straps made of the finest genuine
- leather and straps made of apron fabric at the back
- | apron strings that are routed over the shoulders take the strain off the neck and ensure perfect comfort
- | individually adjustable shoulder straps are threaded through elegant metal buckles and are therefore fully adjustable
- | all straps can be easily attached and removed using ingenious press studs
- | 1 zipped pocket at chest height for small items or tools