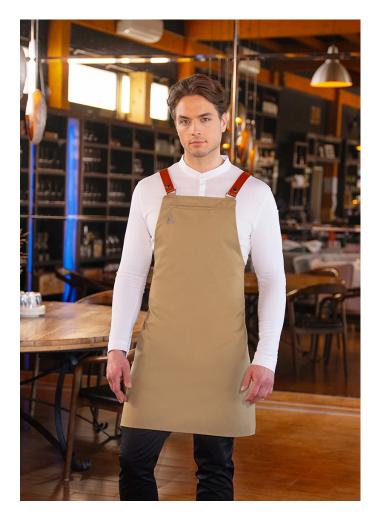

## **DCLS 1-105-**Bib Apron DIAMOND CUT® with genuine Leather Straps | Stck | reed green

## **INNOVATIVE WORKWEAR EST. 1892**

- | dimensions: 70 x 85 cm (width x length)
- | twill weave, 65% polyester/35% cotton, 215 g/m<sup>2</sup>
- | high-quality finish, pre-shrunk, colourfast, easy-care
- | high-quality apron that combines modern design with well-thought-out functionality
- | sets stylish accents for an aesthetic appearance in the upscale gastronomy
- | bevelled edges at the apron ends give a striking, avant-garde touch
- | elegant front design is complemented by cross straps made of the finest genuine
- leather and straps made of apron fabric at the back
- | apron strings that are routed over the shoulders take the strain off the neck and ensure perfect comfort
- | individually adjustable shoulder straps are threaded through elegant metal buckles and are therefore fully adjustable
- | all straps can be easily attached and removed using ingenious press studs
- | 1 zipped pocket at chest height for small items or tools