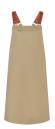

## **DCLS 1-105-**Bib Apron DIAMOND CUT® with genuine Leather Straps | Stck | reed green

## **INNOVATIVE WORKWEAR EST. 1892**

- | dimensions: 70 x 85 cm (width x length)
- | twill weave, 65% polyester/35% cotton, 215 g/m<sup>2</sup>
- | high-quality finish, pre-shrunk, colourfast, easy-care
- | high-quality apron that combines modern design with well-thought-out functionality
- | sets stylish accents for an aesthetic appearance in the upscale gastronomy
- | bevelled edges at the apron ends give a striking, avant-garde touch
- | elegant front design is complemented by cross straps made of the finest genuine
- leather and straps made of apron fabric at the back
- | apron strings that are routed over the shoulders take the strain off the neck and ensure perfect comfort
- | individually adjustable shoulder straps are threaded through elegant metal buckles and are therefore fully adjustable
- | all straps can be easily attached and removed using ingenious press studs
- | 1 zipped pocket at chest height for small items or tools