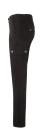

## **INNOVATIVE WORKWEAR EST. 1892**

- | 2 versatile cargo pockets and 2 back pockets with flaps and ROCK CHEF® press studs offer plenty of storage space
- | 2 front pockets, with 1 coin pocket
- | cool and exclusive applications made of ROCK CHEF® Glencheck check fabric as well as rivets and buttons with ROCK CHEF® embossing ensure a rocker look
- | ""hidden"" feature made of glencheck check fabric in the hem is only revealed when the trouser legs are rolled up
- | includes belt loops, 1 of which is made from Glencheck fabric
- | matching article: Men's Cargo Trousers RCHM 4 (manufacturers article number)