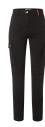

## **INNOVATIVE WORKWEAR EST. 1892**

- | 2 versatile cargo pockets and 2 back pockets with flaps and ROCK CHEF® press studs offer plenty of storage space
- | 2 front pockets, with 1 coin pocket
- | cool and exclusive applications made of ROCK CHEF® Glencheck check fabric as well as rivets and buttons with ROCK CHEF® embossing ensure a rocker look
- | ""hidden"" feature made of glencheck check fabric in the hem is only revealed when the trouser legs are rolled up
- | includes belt loops, 1 of which is made from Glencheck fabric
- | matching article: Men's Cargo Trousers RCHM 4 (manufacturers article number)