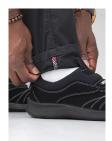

## **INNOVATIVE WORKWEAR EST. 1892**

- | 2 versatile cargo pockets and 2 back pockets with flaps and ROCK CHEF® press studs offer plenty of storage space
- | 2 front pockets, with 1 coin pocket
- | cool and exclusive applications made of ROCK CHEF® Glencheck check fabric as well as rivets and buttons with ROCK CHEF® embossing ensure a rocker look
- | ""hidden"" feature made of glencheck check fabric in the hem is only revealed when the trouser legs are rolled up
- | includes belt loops, 1 of which is made from Glencheck fabric
- | matching article: Men's Cargo Trousers RCHM 4 (manufacturers article number)