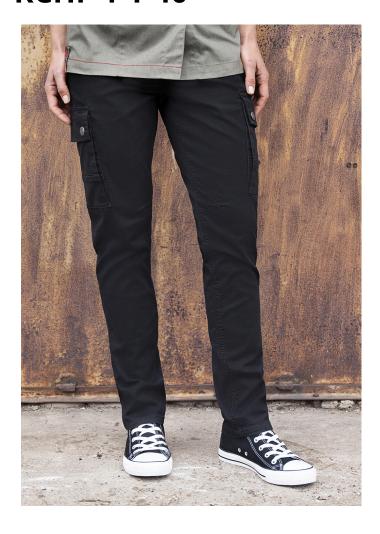

## RCHF 4-1-40 Ladies' Cargo Trousers ROCK CHEF®-Stage2 | 40 | black

## **Product description**

 $\mid$  twill weave, 98% cotton / 2% elastane, 220 g/m  $^2$ 

| easy-care, elastic

| cool, rocker-style ladies' trousers made from lightweight stretch fabric for great freedom of movement

| modern, comfortable cut

| hard-wearing and robust thanks to double seams at the crotch

| hygienic washability at 60°C

## **INNOVATIVE WORKWEAR EST. 1892**

- | 2 versatile cargo pockets and 2 back pockets with flaps and ROCK CHEF® press studs offer plenty of storage space
- | 2 front pockets, with 1 coin pocket
- | cool and exclusive applications made of ROCK CHEF® Glencheck check fabric as well as rivets and buttons with ROCK CHEF® embossing ensure a rocker look
- | ""hidden"" feature made of glencheck check fabric in the hem is only revealed when the trouser legs are rolled up
- | includes belt loops, 1 of which is made from Glencheck fabric
- | matching article: Men's Cargo Trousers RCHM 4 (manufacturers article number)