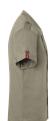

| asymmetrically fastened, single-breasted 5-button jacket with press studs with ROCK CHEF® embossing for quick opening and closing

| fit: regular fit (straight cut)

| special highlights: red contrast stitching, logo patch on the back and decorative tabs on the shoulders for a unique look

| inspired by the trends of the English rock scene, the famous red Glencheck check fabric has been integrated

| practical patch loops on the left for pens, tweezers and other small kitchen utensils | washable up to 60°C