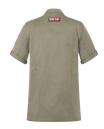

| asymmetrically fastened, single-breasted 5-button jacket with press studs with ROCK CHEF® embossing for quick opening and closing

| fit: regular fit (straight cut)

| special highlights: red contrast stitching, logo patch on the back and decorative tabs on the shoulders for a unique look

| inspired by the trends of the English rock scene, the famous red Glencheck check fabric has been integrated

| practical patch loops on the left for pens, tweezers and other small kitchen utensils | washable up to 60°C