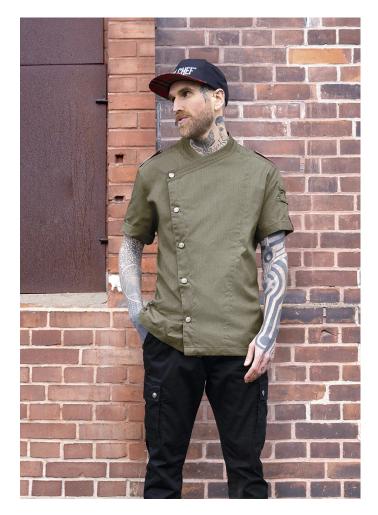

## RCJM 19-103-

Short-sleeved Men's Chef jacket Denim-Style ROCK CHEF®-Stage2 | 52 | vintage moss green

## 52

**Product description** 

twill weave, 65% polyester / 35% cotton, 195 g/m<sup>2</sup>
highly refined, pre-shrunk, wash-fast, easy-care

| stylish, rocky chef's jacket for men in a denim look with a slim silhouette and short sleeves

| asymmetrically fastened, single-breasted 5-button jacket with press studs with ROCK CHEF® embossing for quick opening and closing

| fit: regular fit (straight cut)

| special highlights: red contrast stitching, logo patch on the back and decorative tabs on the shoulders for a unique look

| inspired by the trends of the English rock scene, the famous red Glencheck check fabric has been integrated

| practical patch loops on the left for pens, tweezers and other small kitchen utensils | washable up to 60°C