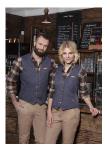

## **Product description**

outer fabric: twill weave, 65% polyester / 35% cotton, 195 g/m², highly refined, preshrunk

| lining fabric: 100% polyester, 55 g/m<sup>2</sup>

| colourfast, easy-care

| men's waistcoat that can be combined in many ways in a stylish jeans look

| combines urban style with classic chic

| contrasting quilted seams provide the original vintage look

| slightly tapered fit with darts

| high washability against stubborn stains

| back waistband adjustable with buckle