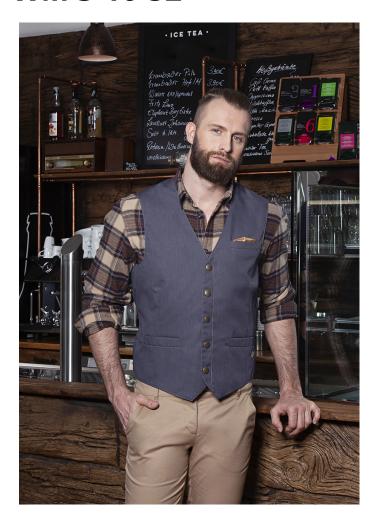

## WM 3-16-52 Men's Waistcoat Jeans-Style | 52 | vintage black

## **Product description**

outer fabric: twill weave, 65% polyester / 35% cotton, 195 g/m², highly refined, preshrunk

| lining fabric: 100% polyester, 55 g/m<sup>2</sup>

| colourfast, easy-care

| men's waistcoat that can be combined in many ways in a stylish jeans look

| combines urban style with classic chic

| contrasting quilted seams provide the original vintage look

| slightly tapered fit with darts

| high washability against stubborn stains

| back waistband adjustable with buckle

| 5 snap fasteners on the fastening strip

 $\mid$  2 side welt pockets (2 x 12 cm) and 1 breast pocket (2 x 8,5 cm)

| matching article: Ladies' Waistcoat Jeans-Style - WF 3 (manufacturers article number)