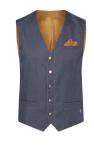

| combines urban style with classic chic

| contrasting quilted seams provide the original vintage look

| slightly tapered fit with darts

| high washability against stubborn stains

| back waistband adjustable with buckle

| 5 snap fasteners on the fastening strip

 $\mid$  2 side welt pockets (2 x 12 cm) and 1 breast pocket (2 x 8,5 cm)

| matching article: Ladies' Waistcoat Jeans-Style - WF 3 (manufacturers article number)