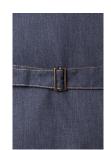

| combines urban style with classic chic

| contrasting quilted seams provide the original vintage look

| slightly tapered fit with darts

| high washability against stubborn stains

| back waistband adjustable with buckle