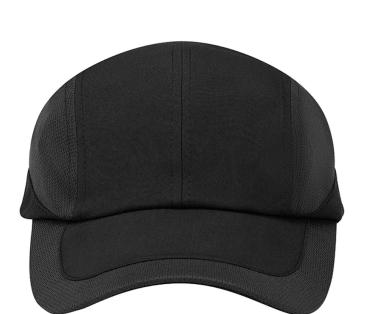

## **Product description**

one size

outer fabric: 100% polyester, 95 g/m<sup>2</sup> | visor underside: 100% polyester, 95 g/m<sup>2</sup>

| breathable, quick-drying

| lightweight, breathable 6 panel cap with a sporty look

## INNOVATIVE WORKWEAR EST. 1892

- | unique look thanks to panels running from back to front
- | panels on the sides of the head made of jersey piqué ensure pleasant air circulation
- and also increase flexibility for a particularly good fit
- $\mid$  designed for high care requirements (washable up to 40 °C)
- | easy size adjustment with click & snap fastener
- | pleasant wearing comfort due to integrated sweatband
- | forehead area not reinforced
- | decorative trim (tone-on|tone) made of jersey piqué on the curved peak