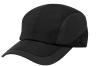

## **Product description**

one size

outer fabric: 100% polyester, 95 g/m<sup>2</sup> | visor underside: 100% polyester, 95 g/m<sup>2</sup>

| breathable, quick-drying

| lightweight, breathable 6 panel cap with a sporty look

## INNOVATIVE WORKWEAR EST. 1892

- | unique look thanks to panels running from back to front
- | panels on the sides of the head made of jersey piqué ensure pleasant air circulation
- and also increase flexibility for a particularly good fit
- $\mid$  designed for high care requirements (washable up to 40 °C)
- | easy size adjustment with click & snap fastener
- | pleasant wearing comfort due to integrated sweatband
- | forehead area not reinforced
- | decorative trim (tone-on|tone) made of jersey piqué on the curved peak