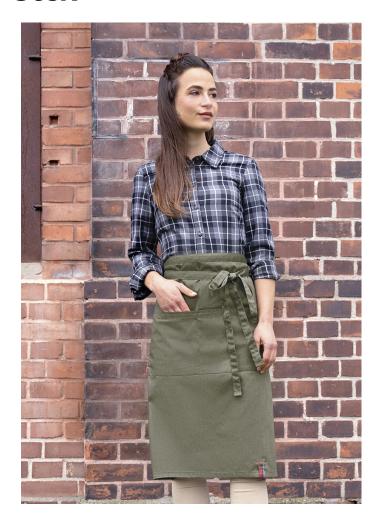

## **RCBSS 7-103-**Bistro Apron Denim-Style ROCK CHEF®-Stage2 | Stck | vintage moss green

## **Product description**

| dimensions: 70 x 70 cm (width x length)

| twill fabric, 65% polyester / 35% cotton, 195 g/m<sup>2</sup>

| easy-care

| extraordinary bistro apron with cool applications in exclusive Stage2 design in jeans

#### look

| unique look due to design elements in red glencheck fabric

| rivets on the belly pocket with ROCK CHEF® embossing provide an additional stage-ready look

| 2 large belly pockets for storing mobile phones, EC and credit card readers, mobile ordering and cash register systems or other utensils