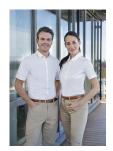

## Short-Sleeve Men´s Shirt Active-Stretch in Slim-Fit | L | white

## **Product description**

| poplin, 94% cotton / 6% elasthane, 120 g/m<sup>2</sup> | easy-care, easy-iron, colourfast

| elegant, classic men's shirt with short sleeves for a style-conscious business look

| versatile combination: casual with jeans, fashionable with chinos or elegant with a suit

- | easy-iron fabric saves time in everyday life
- | high washability at 60 °C against stubborn stains
- | fitting: slim fit ( tapered cut)
- | smooth button placket and Kent collar
- | with back yoke and waist darts on the back
- | matching article: Short-Sleeve Ladies' Blouse BF 14 (manufacturers article number)