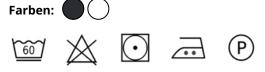

| versatile combination: casual with jeans, fashionable with chinos or elegant with a suit

- | easy-iron fabric saves time in everyday life
- | high washability at 60 °C against stubborn stains
- | fitting: slim fit ( tapered cut)
- | smooth button placket and Kent collar
- | with back yoke and waist darts on the back
- | matching article: Short-Sleeve Ladies' Blouse BF 14 (manufacturers article number)