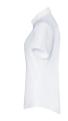

BF 14-3-M

Short-Sleeve Ladies' Blouse Active-Stretch with Slim-Fit | white | M

## **Product description**

| poplin, 94% cotton / 6% elasthane, 120 g/m<sup>2</sup> | easy-care, easy-iron, colourfast

| elegant, classic women's blouse with short sleeves for a style-conscious business look
| high wearing comfort in everyday working life thanks to breathable cotton
| stretch content in the fabric ensures exceptional freedom of movement
| also ideal for casual occasions thanks to the simple design

| versatile combination: casual with jeans, fashionable with chinos or elegant with a suit

- | easy-iron fabric saves time in everyday life
- | high washability at 60 °C against stubborn stains
- | fitting: slim fit ( tapered cut)
- | smooth button placket and Kent collar
- | with back yoke, bust darts and waist darts on front and back
- | matching article: Short-Sleeve Men's Shirt BM 14 (manufacturers article number)