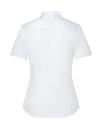

BF 14-3-M

Short-Sleeve Ladies' Blouse Active-Stretch with Slim-Fit | white | M

## **Product description**

| poplin, 94% cotton / 6% elasthane, 120 g/m<sup>2</sup> | easy-care, easy-iron, colourfast

| elegant, classic women's blouse with short sleeves for a style-conscious business look
| high wearing comfort in everyday working life thanks to breathable cotton
| stretch content in the fabric ensures exceptional freedom of movement
| also ideal for casual occasions thanks to the simple design

| versatile combination: casual with jeans, fashionable with chinos or elegant with a suit

- | easy-iron fabric saves time in everyday life
- | high washability at 60 °C against stubborn stains
- | fitting: slim fit ( tapered cut)
- | smooth button placket and Kent collar
- | with back yoke, bust darts and waist darts on front and back
- | matching article: Short-Sleeve Men's Shirt BM 14 (manufacturers article number)