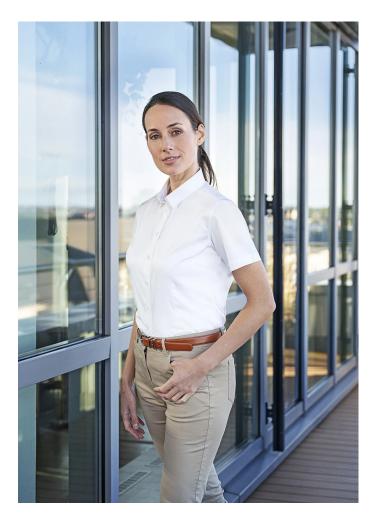

BF 14-3-M

Short-Sleeve Ladies' Blouse Active-Stretch with Slim-Fit | white | M

## **Product description**

| poplin, 94% cotton / 6% elasthane, 120 g/m<sup>2</sup> | easy-care, easy-iron, colourfast

| elegant, classic women's blouse with short sleeves for a style-conscious business look
| high wearing comfort in everyday working life thanks to breathable cotton
| stretch content in the fabric ensures exceptional freedom of movement
| also ideal for casual occasions thanks to the simple design

| versatile combination: casual with jeans, fashionable with chinos or elegant with a suit

- | easy-iron fabric saves time in everyday life
- | high washability at 60 °C against stubborn stains
- | fitting: slim fit ( tapered cut)
- | smooth button placket and Kent collar
- | with back yoke, bust darts and waist darts on front and back
- | matching article: Short-Sleeve Men's Shirt BM 14 (manufacturers article number)