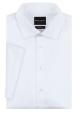

BF 14-3-M

Short-Sleeve Ladies' Blouse Active-Stretch with Slim-Fit | white | M

## **Product description**

| poplin, 94% cotton / 6% elasthane, 120 g/m<sup>2</sup> | easy-care, easy-iron, colourfast

| elegant, classic women's blouse with short sleeves for a style-conscious business look
| high wearing comfort in everyday working life thanks to breathable cotton
| stretch content in the fabric ensures exceptional freedom of movement
| also ideal for casual occasions thanks to the simple design

| versatile combination: casual with jeans, fashionable with chinos or elegant with a suit

- | easy-iron fabric saves time in everyday life
- | high washability at 60 °C against stubborn stains
- | fitting: slim fit ( tapered cut)
- | smooth button placket and Kent collar
- | with back yoke, bust darts and waist darts on front and back
- | matching article: Short-Sleeve Men's Shirt BM 14 (manufacturers article number)