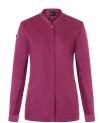

| innovative sustainable chef jacket for ladies that combines urban style with natural flair | polyester content made from recycled plastic

**INNOVATIVE WORKWEAR EST. 1892** 

| slightly tapered cut

| jersey-piqué back insert provides pleasant ventilation and increased freedom of movement

| with press studs for quick opening and closing

| sleeve cuffs with with press studs

| front part with zipped pockets and welt pocket on the left sleeve (6 x 1 cm)

| stylish use of contrasting ribbons on the sleeves and neck for a urban look