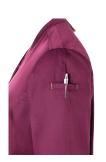

| with press studs for quick opening and closing

| sleeve cuffs with with press studs

| front part with zipped pockets and welt pocket on the left sleeve (6 x 1 cm)

| stylish use of contrasting ribbons on the sleeves and neck for a urban look