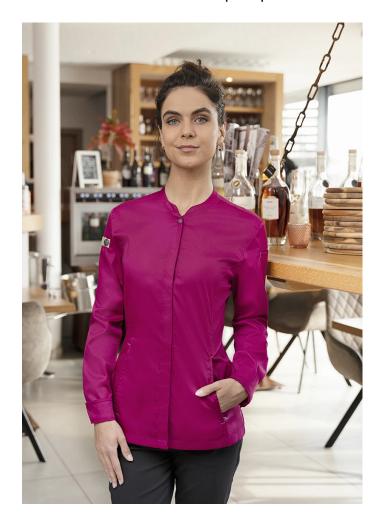

JF 26-70-40

Ladies' Chef Jacket Green-Generation, from Sustainable Material, 72% GRS Certified Recycled Polyester / 28% Conventional Cotton | 40 | fuchsia

Farben:

| innovative sustainable chef jacket for ladies that combines urban style with natural flair | polyester content made from recycled plastic

**INNOVATIVE WORKWEAR EST. 1892** 

| slightly tapered cut

| jersey-piqué back insert provides pleasant ventilation and increased freedom of movement

| with press studs for quick opening and closing

| sleeve cuffs with with press studs

| front part with zipped pockets and welt pocket on the left sleeve (6 x 1 cm)

| stylish use of contrasting ribbons on the sleeves and neck for a urban look