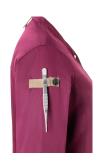

| with press studs for quick opening and closing

| sleeve cuffs with with press studs

| front part with zipped pockets and welt pocket on the left sleeve (6 x 1 cm)

| stylish use of contrasting ribbons on the sleeves and neck for a urban look