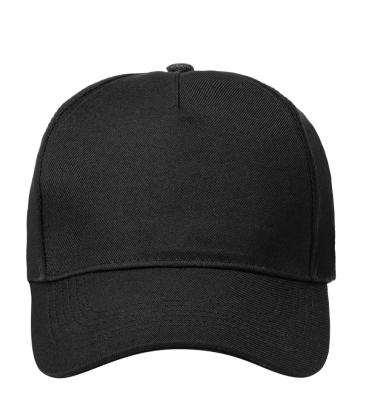

## **KM 32-1-Stck** Baseball Cap, from Sustainable Material, Recycled Polyester | Stck | black

## **Product description**

one size

| outer fabric: 100% polyester (recycled), 210 g/m<sup>2</sup> | visor underside: 100% polyester (recycled), 210 g/m<sup>2</sup>

| innovative and sustainable 5 panel trucker mesh cap with curved peak

## INNOVATIVE WORKWEAR EST. 1892

| generous finishing space in the full-length front panel without disturbing seams

| also an ideal companion for leisure activities besides work

| easy size adjustment with a Click & Snap fastener

| pleasant wearing comfort due to integrated sweatband

| 6 decorative seams on the visor

| matching article: Trucker Mesh Cap - KM 31 (manufacturers article number)