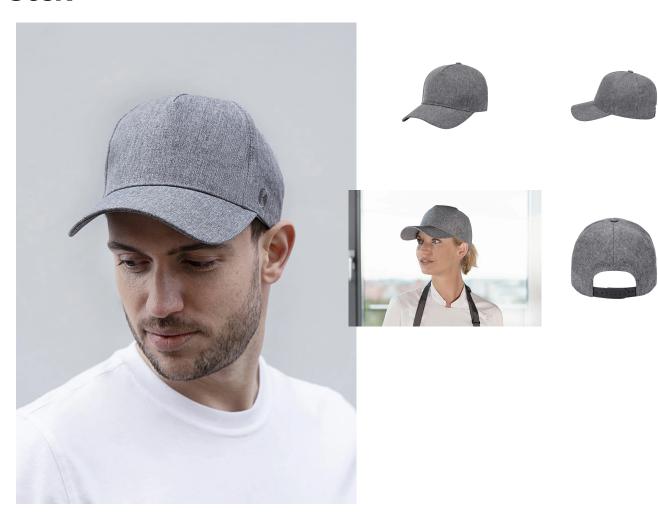

## KM 32-100-

Baseball Cap, from Sustainable Material, Recycled Polyester | Stck | grey mottled

## **Product description**

one size

| outer fabric: 100% polyester (recycled), 210 g/m<sup>2</sup> | visor underside: 100% polyester (recycled), 210 g/m<sup>2</sup>

| innovative and sustainable 5 panel trucker mesh cap with curved peak

## INNOVATIVE WORKWEAR EST. 1892

- | polyester content made from recycled plastic
- | generous finishing space in the full-length front panel without disturbing seams
- | also an ideal companion for leisure activities besides work
- | easy size adjustment with a Click & Snap fastener
- | pleasant wearing comfort due to integrated sweatband
- | 6 decorative seams on the visor
- | matching article: Trucker Mesh Cap KM 31 (manufacturers article number)